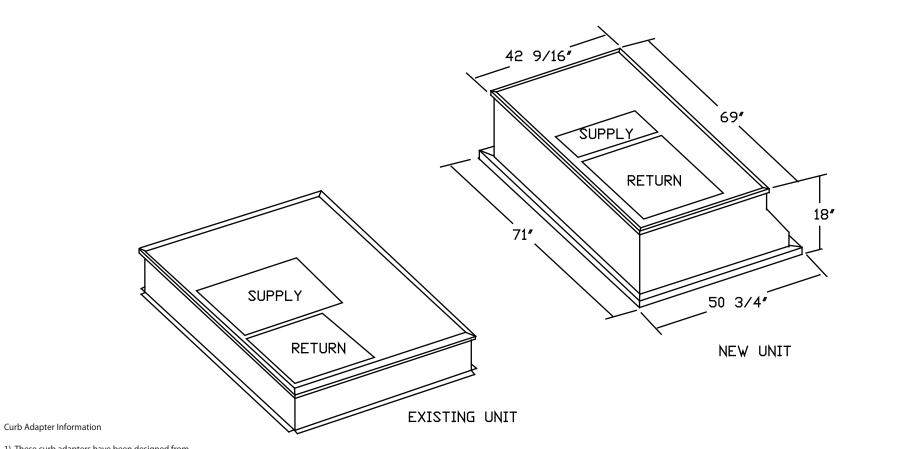

- These curb adapters have been designed from HVAC unit literature. Actual job site dimensions have not been taken. Field alterations an reinforcements may be required of site dimensions vary from literature.
- Before ordering curb adapter, contractor must confirm that dimensions of existing curb on job site matches dimensions of existing curb on this drawing.
- Before new HVAC unit is set in place inspect structural stability of existing curb and building's roof load capability. Reinforce if required.
- All curb adapters will increase the system's external static pressure and must be included when calculating unit requirements.
- 5) Follow all local and state laws when installing curb adapters.